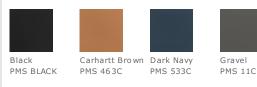

loop
- Rib knit cuffs and waistband
- Carhartt-strong, triple-stitched main seams
- Carhartt label sewn on left pocket

## CARE INSTRUCTIONS

Color Black: Machine wash cold with like colors, Do not bleach, Tumble dry low remove promptly, Steam iron shell only,All colors except Black: Machine wash warm with like colors, Do not bleach, Tumble dry medium remove promptly, Steam iron shell only.





## HOW TO MEASURE



#### CHEST

With arms down at sides, measure around the upper body, under arms and over the fullest part of the chest.

### SIZE CHART

|  |       | S     | М     | L     | XL    | 2XL   | 3XL   | 4XL   |  |
|--|-------|-------|-------|-------|-------|-------|-------|-------|--|
|  | Chest | 34-36 | 38-40 | 42-44 | 46-48 | 50-52 | 54-56 | 58-60 |  |

## **COLOR INFORMATION**