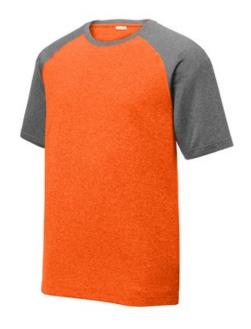

# Sport-Tek <sup>®</sup> Heather-On-Heather Contender <sup>™</sup> Tee. ST362

This moisture-wicking, snag-resistant tee combines two heather colors for a unique colorblock design.

- 3.8-ounce, 100% polyester jersey
- Removable tag for comfort and relabeling
- Neck taping
- Contrast raglan sleeves