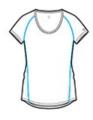

# OGIO® ENDURANCE Ladies Verge Scoop Neck. LOE326

STAY-COOL WICKING
ULTRABREATHABLE
FLATLOCK SEAMS FOR COMFORT
REFLECTIVE DETAILS

- 4.4-ounce, 100% poly jersey with stay-cool wicking technology
- OGIO Endurance heat transfer label for tag-free comfort
- Raglan sleeves with contrast flatlock seams
- Contrast flatlock side seams
- Reflective O heat transfer on left sleeve
- Reflective stacked O heat transfers at center back
- Reflective O Endurance heat transfer at front left hem
- Curved drop tail hem

front

back