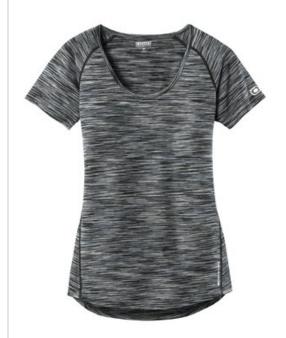

# OGIO® ENDURANCE Ladies Verge Scoop Neck. LOE326

STAY-COOL WICKING
ULTRABREATHABLE
FLATLOCK SEAMS FOR COMFORT
REFLECTIVE DETAILS

- 4.4-ounce, 100% poly jersey with stay-cool wicking technology
- OGIO Endurance heat transfer label for tag-free comfort
- Raglan sleeves with contrast flatlock seams
- Contrast flatlock side seams
- Reflective O heat transfer on left sleeve
- Reflective stacked O heat transfers at center back
- Reflective O Endurance heat transfer at front left hem
- Curved drop tail hem