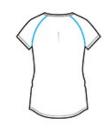

# OGIO® ENDURANCE Ladies Verge Scoop Neck. LOE326

STAY-COOL WICKING
ULTRABREATHABLE
FLATLOCK SEAMS FOR COMFORT
REFLECTIVE DETAILS

- 4.4-ounce, 100% poly jersey with stay-cool wicking technology
- OGIO Endurance heat transfer label for tag-free comfort
- Raglan sleeves with contrast flatlock seams
- Contrast flatlock side seams
- Reflective O heat transfer on left sleeve
- Reflective stacked O heat transfers at center back
- Reflective O Endurance heat transfer at front left hem
- Curved drop tail hem

front

back