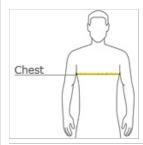

### **HOW TO MEASURE**

#### CHEST

With arms down at sides, measure around the upper body, under arms and over the fullest part of the chest.