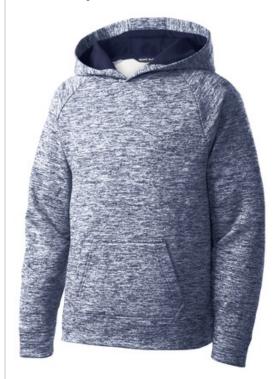

# Sport-Tek<sup>®</sup> Youth PosiCharge<sup>®</sup> Electric Heather Fleece Hooded Pullover. YST225

Stay charged in this moisture-wicking, colorpreserving fleece in heathered yarn dye.

- 100% polyester yarn-dyed fleece with PosiCharge technology
- Three-panel hood with solid lining
- No drawcords at hood
- Taped neck
- Raglan sleeves
- Front pouch pocket
- Self-fabric cuffs and hem