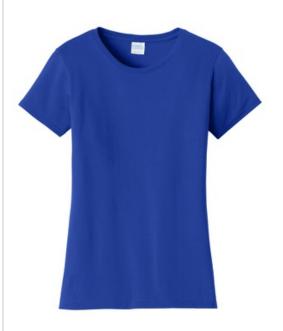

# Port & Company<sup>®</sup> Ladies Fan Favorite Tee. LPC450

A tee that genuinely matches your favorite collegiate and professional sports team colors.

- 4.5-ounce, 100% ring spun cotton, 30 singles
- 90/10 cotton/poly (Athletic Heather)
- 50/50 cotton/poly (Dark Heather Grey)
- Ladies fashion fit
- Removable tag for comfort and relabeling