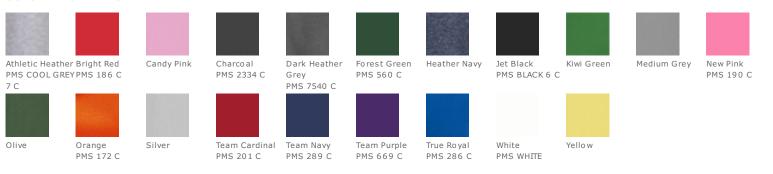

colors.

- 4.5-ounce, 100% ring spun cotton, 30 singles
- 90/10 cotton/poly (Athletic Heather)
- 50/50 cotton/poly (Dark Heather Grey)
- Ladies fashion fit
- Removable tag for comfort and relabeling

# CARE INSTRUCTIONS

Machine wash cold. Inside out with like colors. Only non-chlorine bleach when needed. Tumble dry low. Do not iron.







#### **HOW TO MEASURE**



### BUST

With arms down at sides, measure around the upper body, under arms and around the fullest part of the bust.

## SIZE CHART

|      | XS    | S     | М     | L     | XL    | XXL   | 3XL   | 4XL   |
|------|-------|-------|-------|-------|-------|-------|-------|-------|
| Size | 2     | 4/6   | 8/10  | 12/14 | 16/18 | 20/22 | 24/26 | 28/30 |
| Bust | 32-34 | 35-36 | 37-38 | 39-41 | 42-44 | 45-47 | 48-51 | 52-55 |