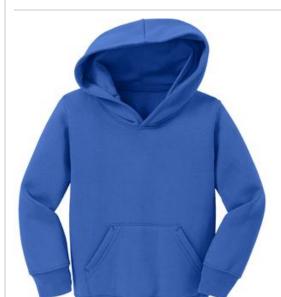

# Precious Cargo<sup>®</sup> Toddler Pullover Hooded Sweatshirt CAR78TH

Add an extra layer of warmth with this soft and durable favorite.

- 7.8-ounce, 50/50 cotton/poly fleece
- Jersey-lined hood
- No drawcord at hood
- Set-in sleeves
- Coverseamed arm seams and waistband
- Rib knit cuffs and waistband
- Front pouch pockets